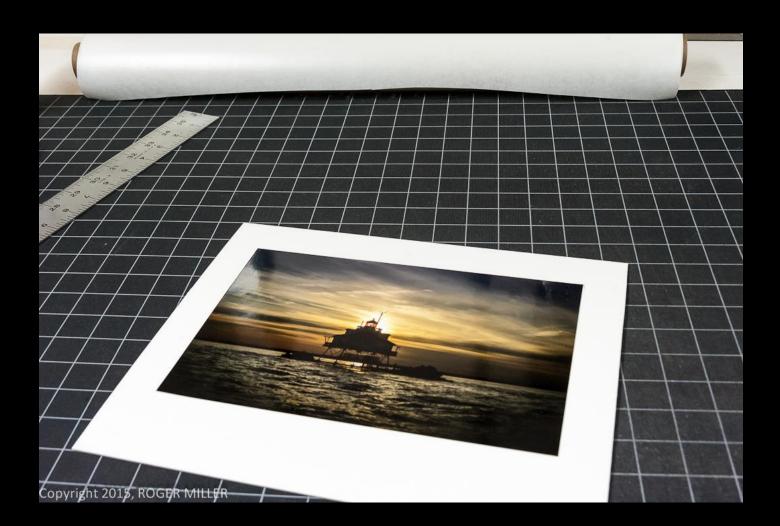

#### PRINT AND MOUNT SIZES

- For the sake of sanity I have standard sizes
- 8.5" x 11" print mount on 11" x 14" or 14" x 17"
- 10" x 16" print mount on 15" x 20" –use for BCC
- 14" x 20" print mount on 22" x 28"
- 16" x 24" print mount on 24" x 30"
- 20" x 30" print mount on 30" x 40"

### STANDARD SIZES KEEPS THING SIMPLE

- Can calculate board sizes
- Can calculate prices costs?
- order frames
- calculate profit and loss
- You can at the same time do other sizes –
   but it is at an extra cost