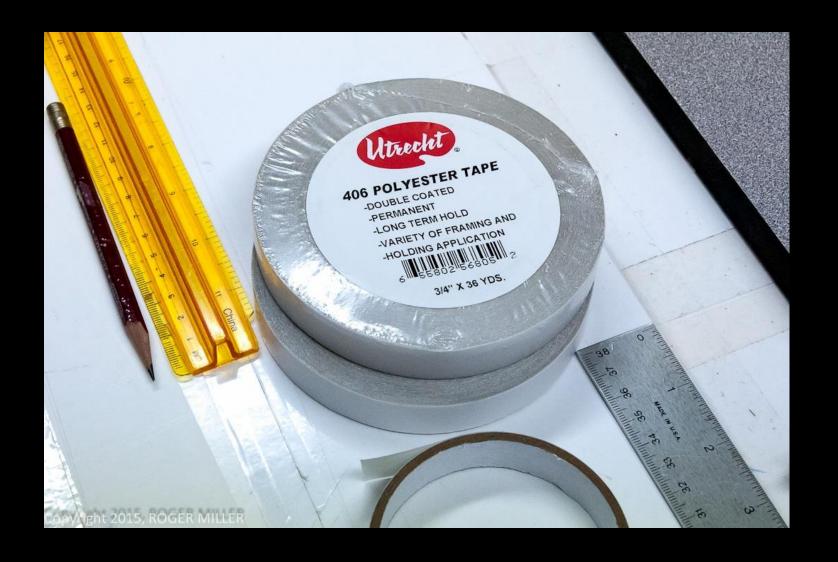

# **Archival Print Mounting - Best**

Hinge mounted prints

Only archival if archival material are used Acid free boards are used

ARCHIVAL HINGE MOUNT