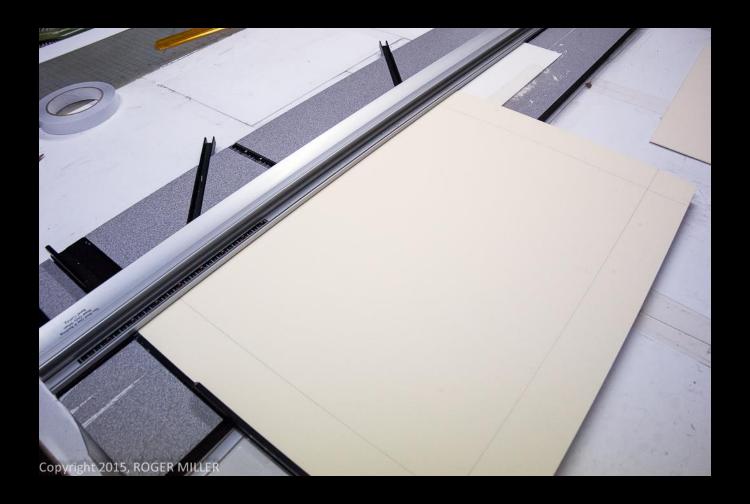

CUTTING BOARDS WITHOUT MAT CUTTER

CUTTING MATS WITHOUT A MATT CUTTER-

Notch corner with matt blade....

Cut carefully between corners.....

# PREPERATION OF MATERIALS

Cutting boards with a matt cutter- easy, fast and exact!