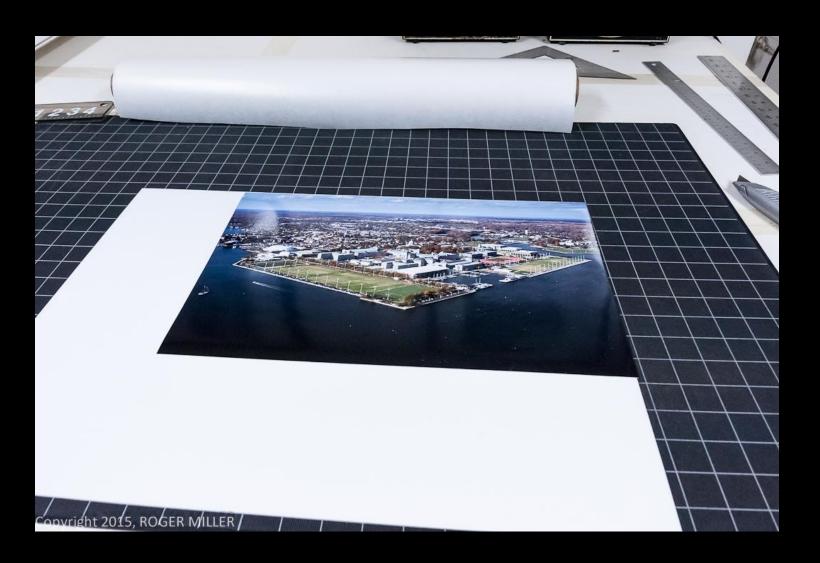

# Matting Prints..

## **Matting Prints**

Matting is cutting a decorative overlay board for your prints and mounts.

- -can be white or colored
- textured or plain
- can be multi layer
- protects framed prints from sticking to glass