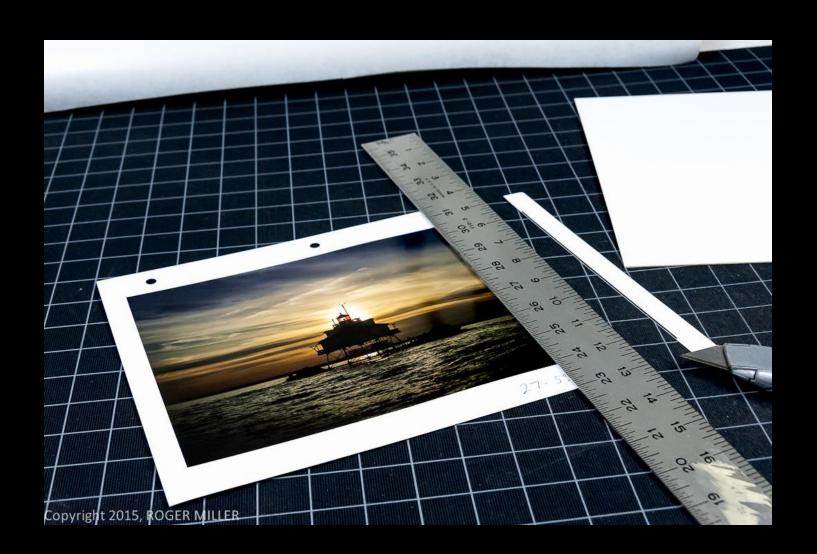

## **Positioning**

Placing your print on Mount Boards

\* positioning is for any adhesion process

## POSITIONING YOUR PRINT