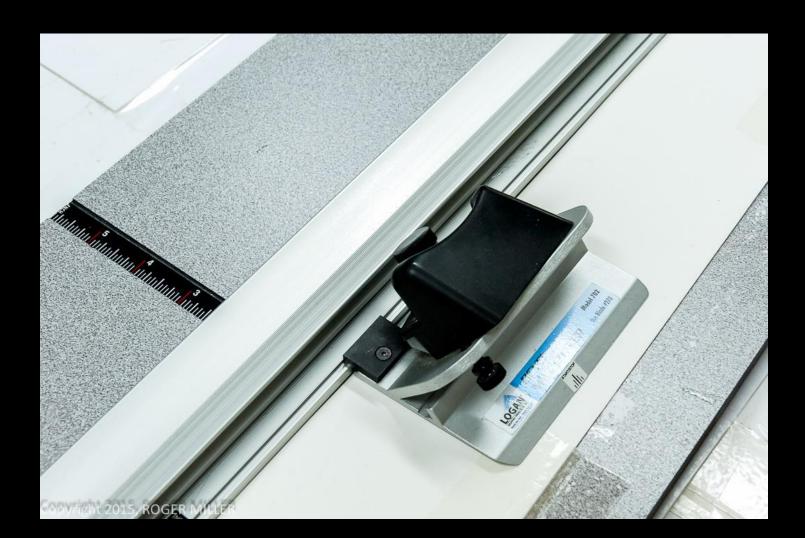

### **BASIC TOOLS**

- a place to work
- Self healing cutting board
- Matt knives matt knife blades
- matt cutter most important tool I have gotten in the last 25 years
- cover your work tables with mount boards
- metal rulers cutting
- plastic rulers measuring
- pencils
- triangle 45-45-90
- positioning t-square -

# PREPERATION OF MATERIALS

Cutting boards with a matt cutter- easy, fast and exact!