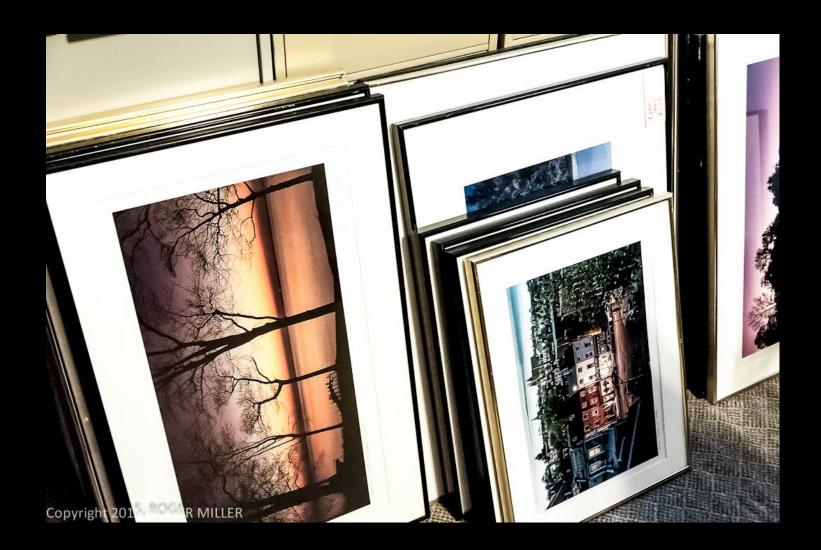

### RIGID PROTECTED DISPLAY PRINT or RPDP's

You have some prints mounted and matted

Someone want you to display them

But they do not want them framed

Display in a print stand – retail stores

## FRAMING OPTIONS....

- Metal Section Frames- I use most
- Wood Frames
- Flush Mounted Boxes
- -Flush Mounted Glass Frames
- Canvas Mounted Prints
- Large Murals on the wall
- Large Murals mounted on rigid material
- -Plexiglas Mounted Prints