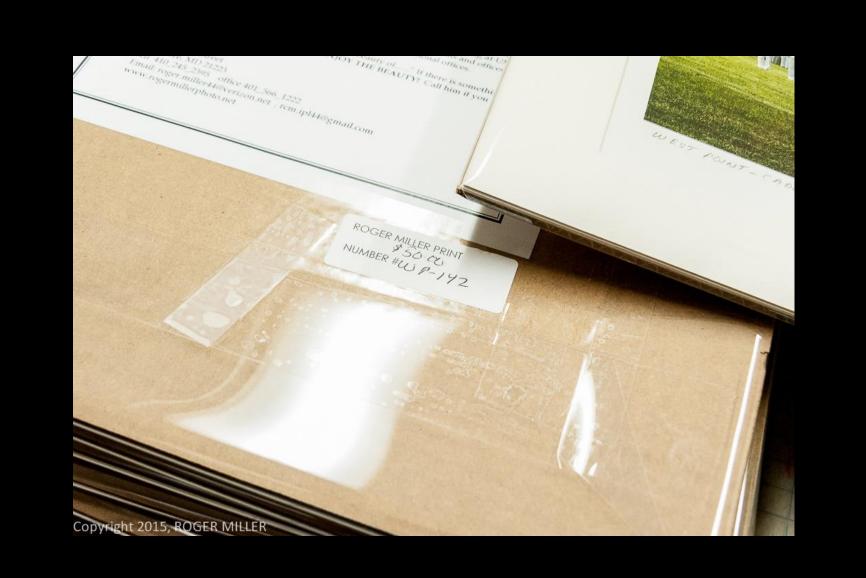

### **BCC PRINT RULES**

All prints need to be mounted
Minimum size mounted 8" x 10 "
Maximum size mounted is 16" x 20"
Back of the print upper left corner
Name
Title of print
Class – N-novice, U-unlimited
date of entry
Nothing Sharpe or sticky on the back
No name or identification on the front

#### PRINT AND MOUNT SIZES

- For the sake of sanity I have standard sizes
- 8.5" x 11" print mount on 11" x 14" or 14" x 17"
- 10" x 16" print mount on 15" x 20" –use for BCC
- 14" x 20" print mount on 22" x 28"
- 16" x 24" print mount on 24" x 30"
- 20" x 30" print mount on 30" x 40"