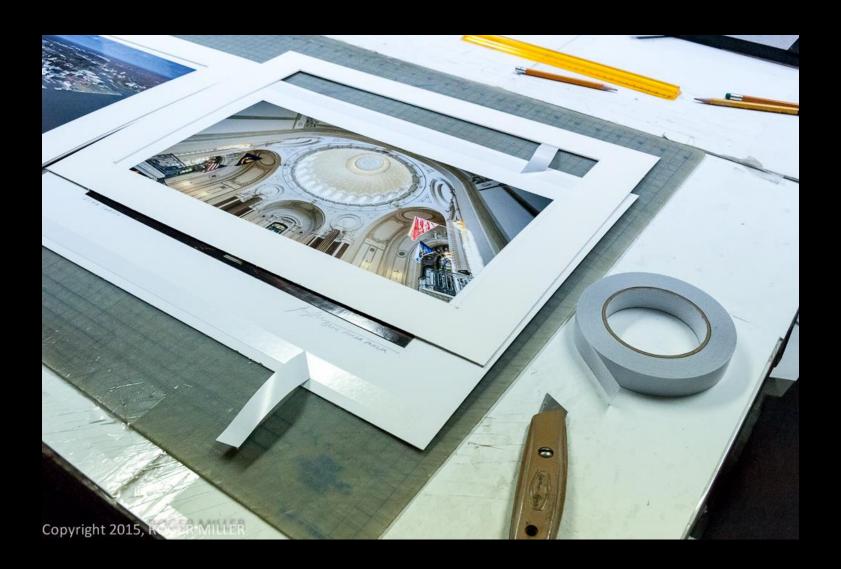

#### **MOUNTING PRINTS**

Is the process of adhering prints to a ridged boards – material This is done to display prints, make them safer or frame.

#### **Options for Mounting**

- Rubber Cement good
- Spray Glue good better
- Self Adhesive Foam Core only good for flush mounting
- Dry mounting prints hot press I use
- Dry mounting prints cold press expensive equipment
- Hinge mount- archival material

## **Matting Prints**

Matting is cutting a decorative overlay board for your prints and mounts.

- -can be white or colored
- textured or plain
- can be multi layer
- protects framed prints from sticking to glass