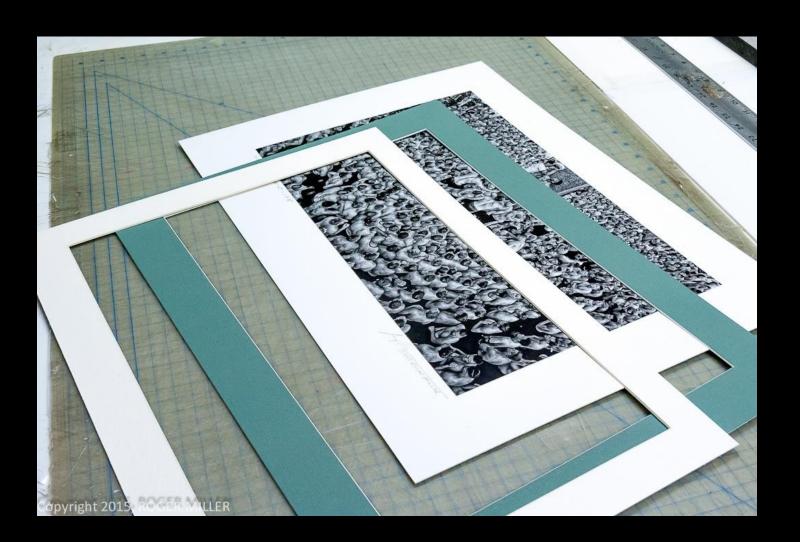

## **Matting Prints**

Matting is cutting a decorative overlay board for your prints and mounts.

- -can be white or colored
- textured or plain
- can be multi layer
- protects framed prints from sticking to glass

#### PRINT AND MOUNT SIZES

- For the sake of sanity I have standard sizes
- 8.5" x 11" print mount on 11" x 14" or 14" x 17"
- 10" x 16" print mount on 15" x 20" –use for BCC
- 14" x 20" print mount on 22" x 28"
- 16" x 24" print mount on 24" x 30"
- 20" x 30" print mount on 30" x 40"