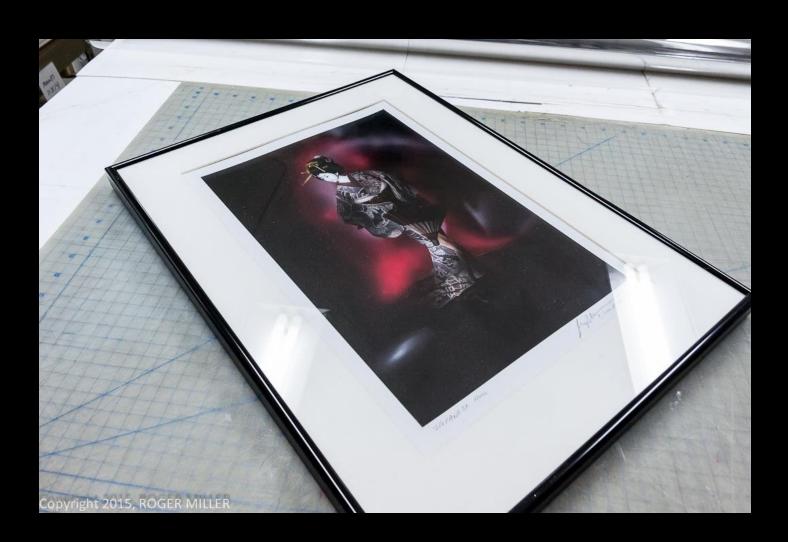

## FRAMING PRINTS....

## FRAMING OPTIONS....

- Metal Section Frames- I use most
- Wood Frames
- Flush Mounted Boxes
- -Flush Mounted Glass Frames
- Canvas Mounted Prints
- Large Murals on the wall
- Large Murals mounted on rigid material
- -Plexiglas Mounted Prints