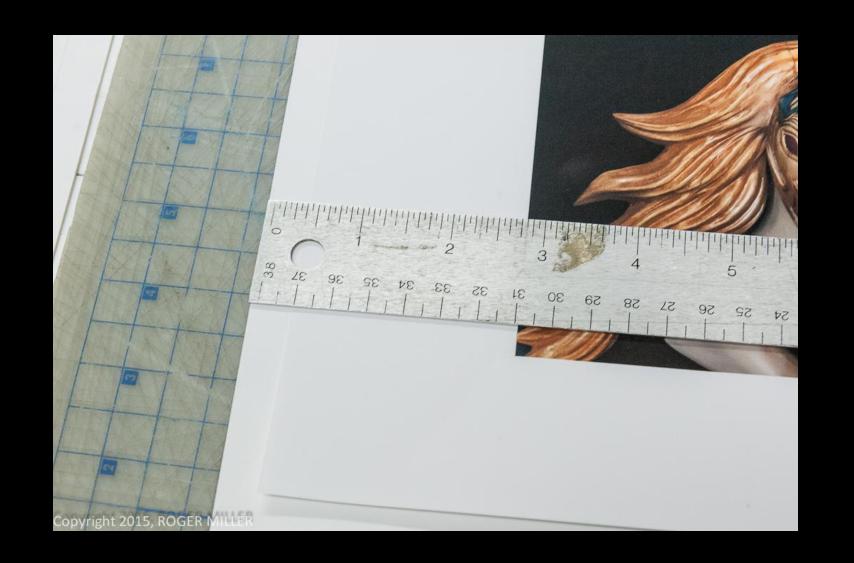

## **Positioning**

Placing your print on Mount Boards

\* positioning is for any adhesion process

## POSITIONING YOUR PRINT

#### PRINT AND MOUNT SIZES

- For the sake of sanity I have standard sizes
- 8.5" x 11" print mount on 11" x 14" or 14" x 17"
- 10" x 16" print mount on 15" x 20" –use for BCC
- 14" x 20" print mount on 22" x 28"
- 16" x 24" print mount on 24" x 30"
- 20" x 30" print mount on 30" x 40"