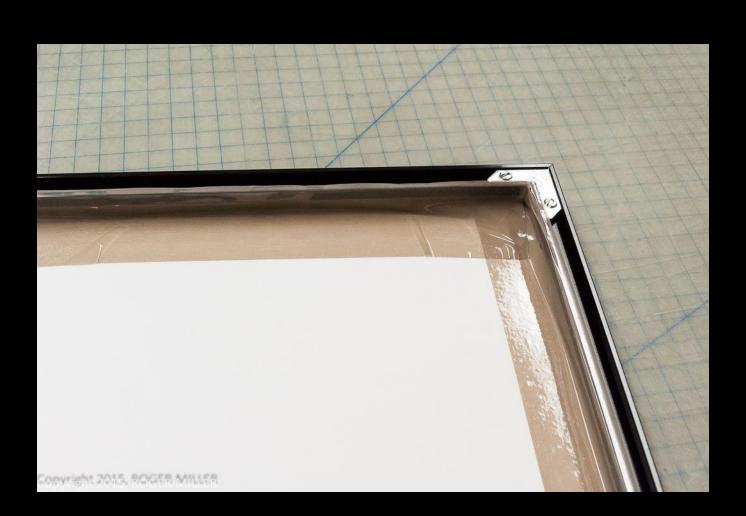

## FRAMING PRINTS....

## FRAMING OPTIONS....

- Metal Section Frames- I use most
- Wood Frames
- Flush Mounted Boxes
- -Flush Mounted Glass Frames
- Canvas Mounted Prints
- Large Murals on the wall
- Large Murals mounted on rigid material
- -Plexiglas Mounted Prints