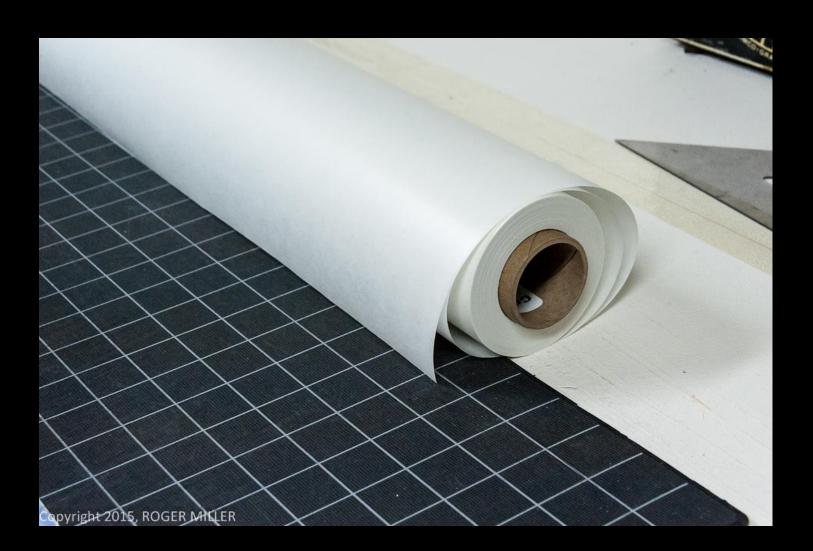

### PAPER OPTIONS — for prints

**Glossy**- my favorite

Satin- most popular

Matte – my new favorite

8.5 x 11 prints are "notes" for me- I use a cheap paper – Inkpress Pro Gloss