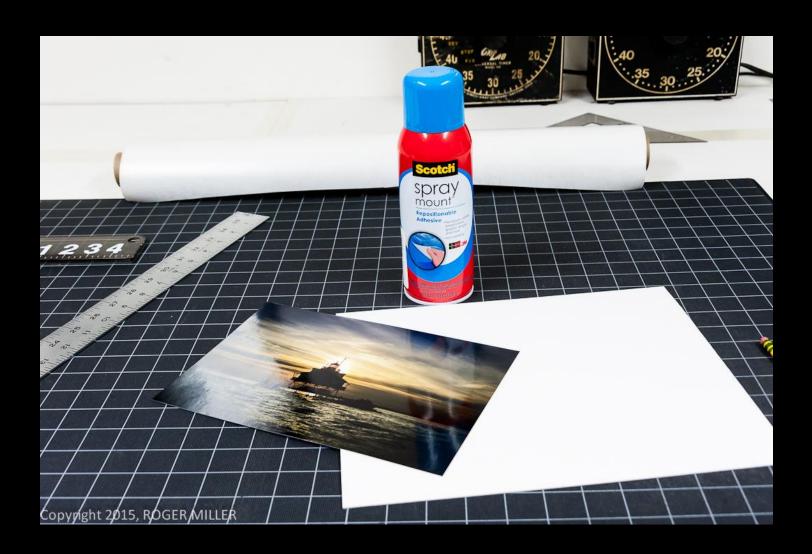

Mounting with Rubber Cement –Spray Glue

#### **Options for Mounting**

- Rubber Cement good
- Spray Glue good better
- Self Adhesive Foam Core only good for flush mounting
- Dry mounting prints hot press I use
- Dry mounting prints cold press expensive equipment
- Hinge mount- archival material