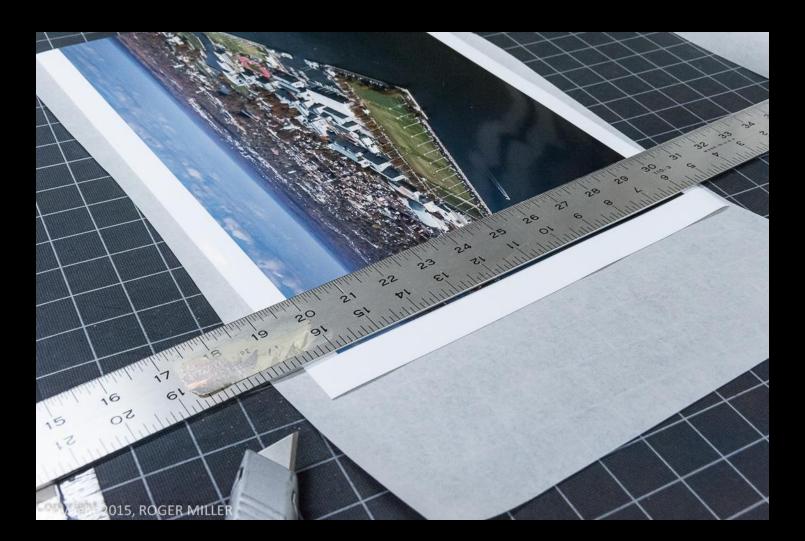

# Matting Prints..

## **Matting Prints**

Matting is cutting a decorative overlay board for your prints and mounts.

- -can be white or colored
- textured or plain
- can be multi layer
- protects framed prints from sticking to glass