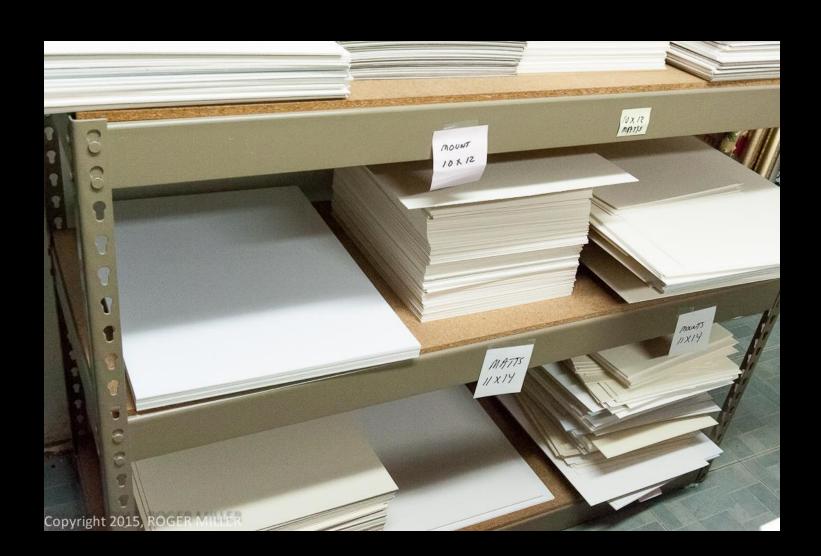

#### PRINT AND MOUNT SIZES

- For the sake of sanity I have standard sizes
- 8.5" x 11" print mount on 11" x 14" or 14" x 17"
- 10" x 16" print mount on 15" x 20" –use for BCC
- 14" x 20" print mount on 22" x 28"
- 16" x 24" print mount on 24" x 30"
- 20" x 30" print mount on 30" x 40"

### STANDARD SIZES KEEPS THING SIMPLE

- Can calculate board sizes
- Can calculate prices costs?
- order frames
- calculate profit and loss
- You can at the same time do other sizes –
   but it is at an extra cost