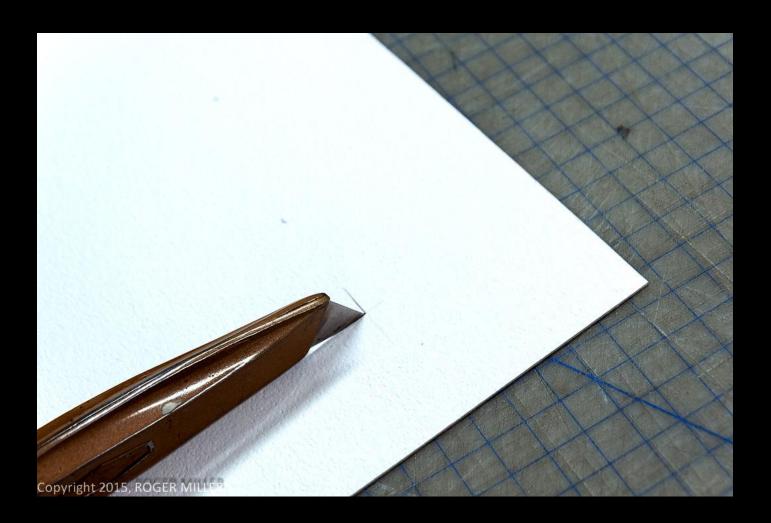

CUTTING BOARDS WITHOUT MAT CUTTER

CUTTING MATS WITHOUT A MATT CUTTER-

Notch corner with matt blade....

Cut carefully between corners.....

# PREPERATION OF MATERIALS

Cutting boards with a matt cutter- easy, fast and exact!