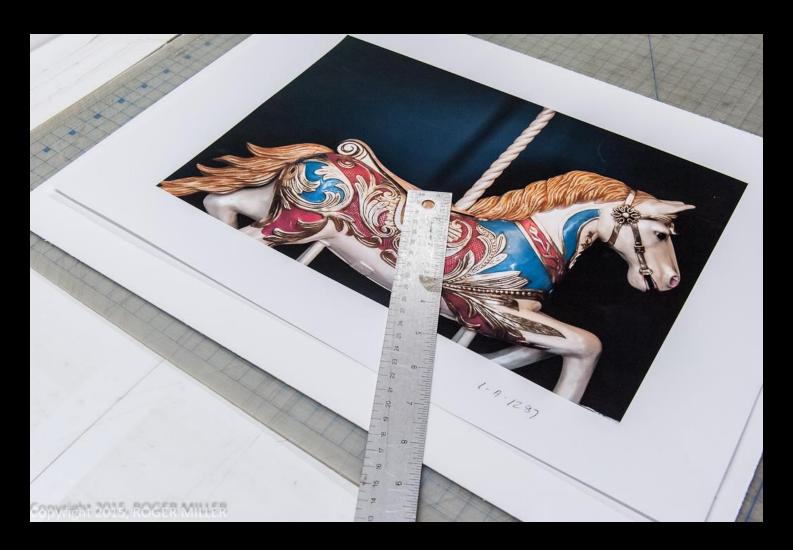

## **Positioning**

Placing your print on Mount Boards

\* positioning is for any adhesion process

## POSITIONING YOUR PRINT

#### PRINT AND MOUNT SIZES

- For the sake of sanity I have standard sizes
- 8.5" x 11" print mount on 11" x 14" or 14" x 17"
- 10" x 16" print mount on 15" x 20" –use for BCC
- 14" x 20" print mount on 22" x 28"
- 16" x 24" print mount on 24" x 30"
- 20" x 30" print mount on 30" x 40"