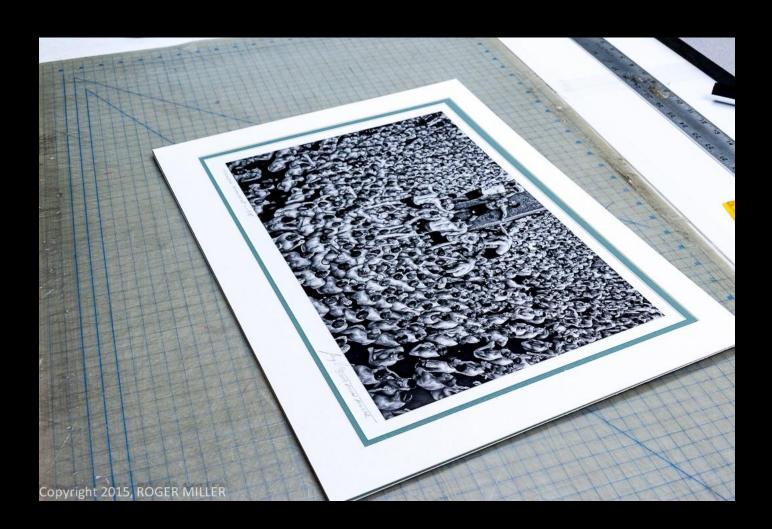

# Matting Prints..

## **Matting Prints**

Matting is cutting a decorative overlay board for your prints and mounts.

- -can be white or colored
- textured or plain
- can be multi layer
- protects framed prints from sticking to glass