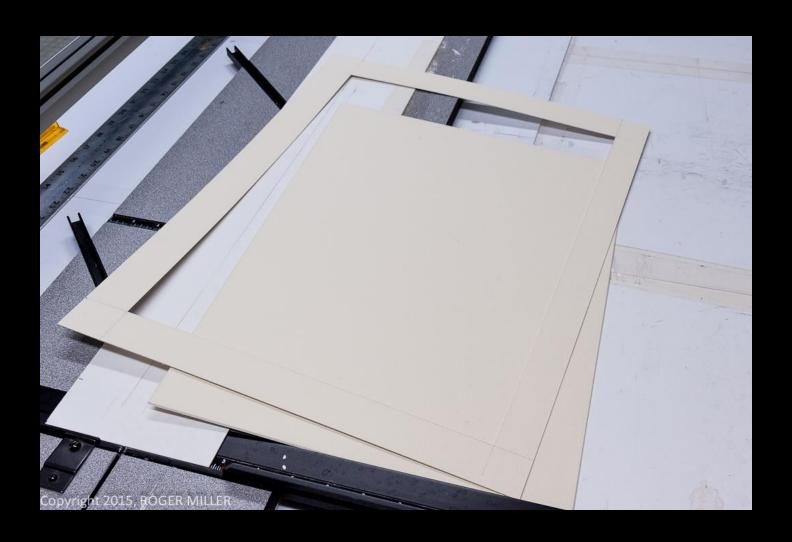

CUTTING BOARDS WITHOUT MAT CUTTER

CUTTING MATS WITHOUT A MATT CUTTER-

Notch corner with matt blade....

Cut carefully between corners.....

# PREPERATION OF MATERIALS

Cutting boards with a matt cutter- easy, fast and exact!