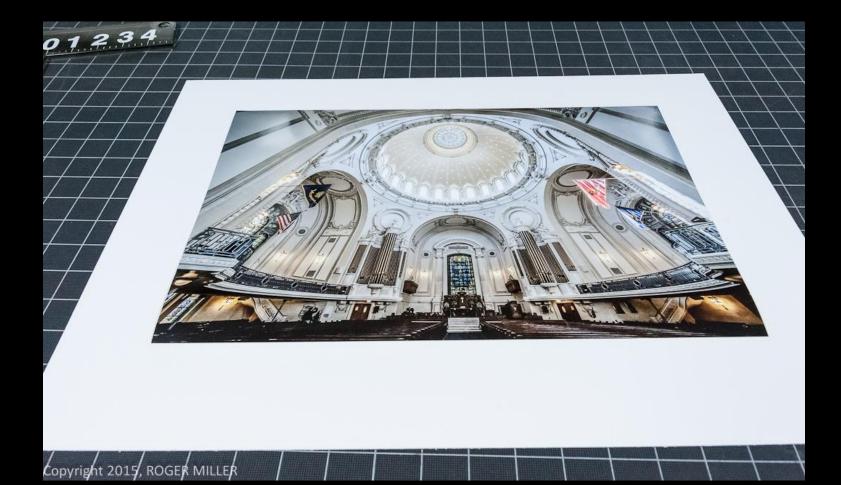

# Matting Prints..

## **Matting Prints**

Matting is cutting a decorative overlay board for your prints and mounts.

- -can be white or colored
- textured or plain
- can be multi layer
- protects framed prints from sticking to glass