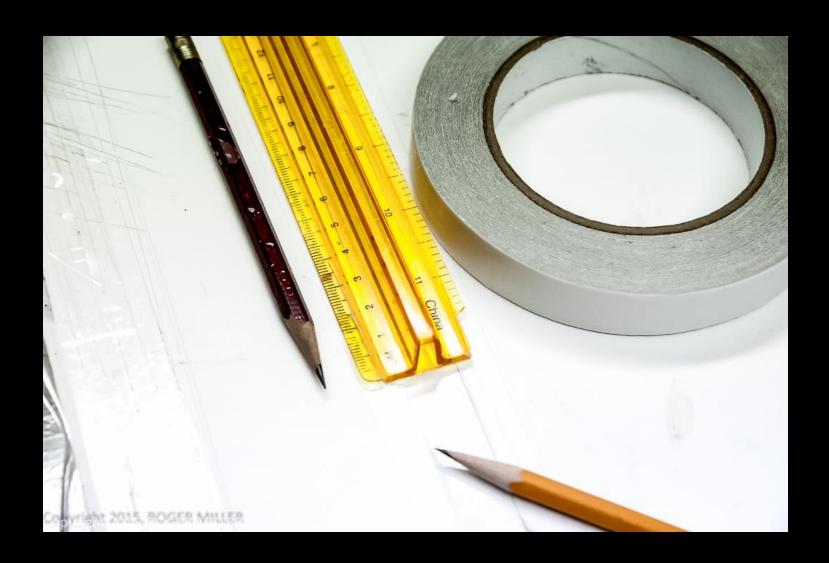

### **BASIC TOOLS**

- a place to work
- Self healing cutting board
- Matt knives matt knife blades
- matt cutter most important tool I have gotten in the last 25 years
- cover your work tables with mount boards
- metal rulers cutting
- plastic rulers measuring
- pencils
- triangle 45-45-90
- positioning t-square -