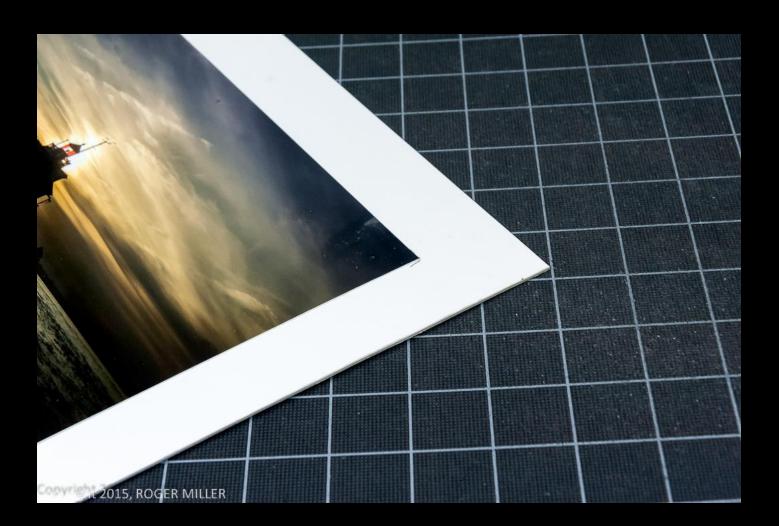

#### **MOUNTING PRINTS**

Is the process of adhering prints to a ridged boards – material This is done to display prints, make them safer or frame.

#### **Options for Mounting**

- Rubber Cement good
- Spray Glue good better
- Self Adhesive Foam Core only good for flush mounting
- Dry mounting prints hot press I use
- Dry mounting prints cold press expensive equipment
- Hinge mount- archival material

First three options are None-Archival – good for 25 to 50 years Second three are Archival if done on archival boards. What do you want to do with your prints???