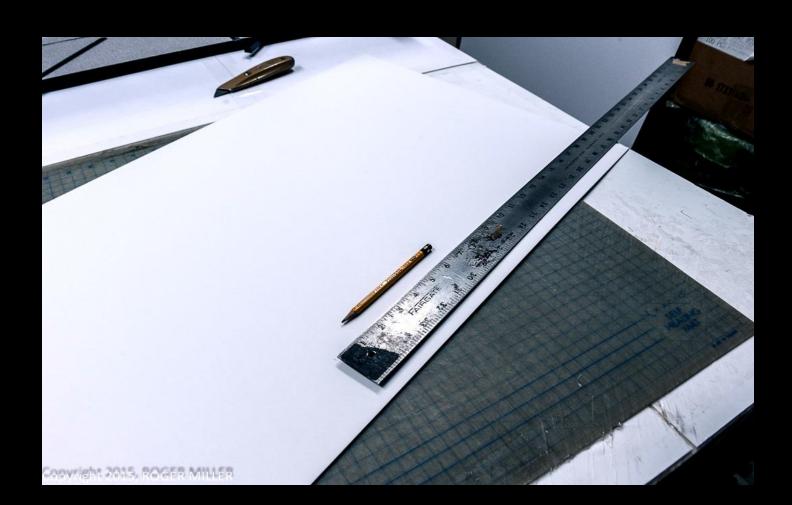

### Basic tools you will need....

### **BASIC TOOLS**

- a place to work
- Self healing cutting board
- Matt knives matt knife blades
- matt cutter most important tool I have gotten in the last 25 years
- cover your work tables with mount boards
- metal rulers cutting
- plastic rulers measuring
- pencils
- triangle 45-45-90
- positioning t-square -