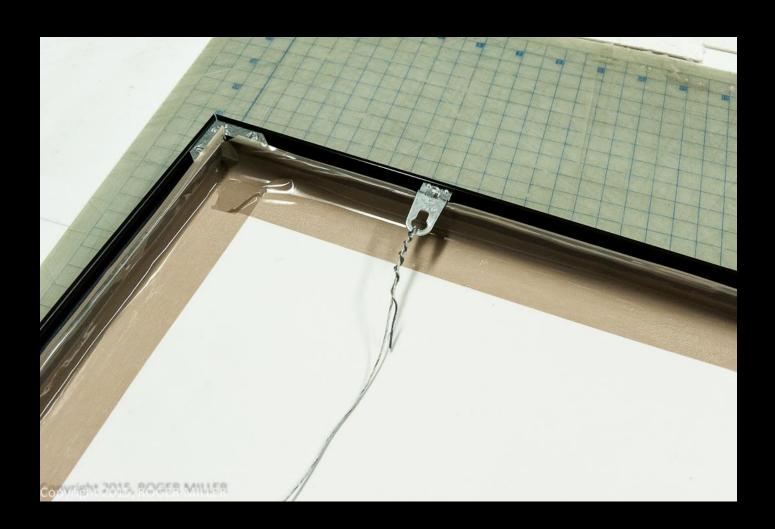

## FRAMING PRINTS....

## FRAMING OPTIONS....

- Metal Section Frames- I use most
- Wood Frames
- Flush Mounted Boxes
- -Flush Mounted Glass Frames
- Canvas Mounted Prints
- Large Murals on the wall
- Large Murals mounted on rigid material
- -Plexiglas Mounted Prints