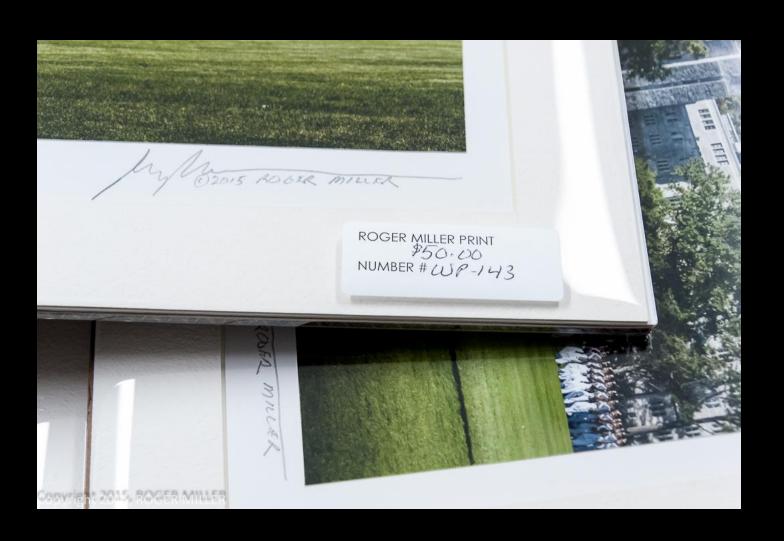

### **BCC PRINT RULES**

All prints need to be mounted
Minimum size mounted 8" x 10 "
Maximum size mounted is 16" x 20"
Back of the print upper left corner
Name
Title of print
Class – N-novice, U-unlimited
date of entry
Nothing Sharpe or sticky on the back
No name or identification on the front

#### PRINT AND MOUNT SIZES

- For the sake of sanity I have standard sizes
- 8.5" x 11" print mount on 11" x 14" or 14" x 17"
- 10" x 16" print mount on 15" x 20" –use for BCC
- 14" x 20" print mount on 22" x 28"
- 16" x 24" print mount on 24" x 30"
- 20" x 30" print mount on 30" x 40"