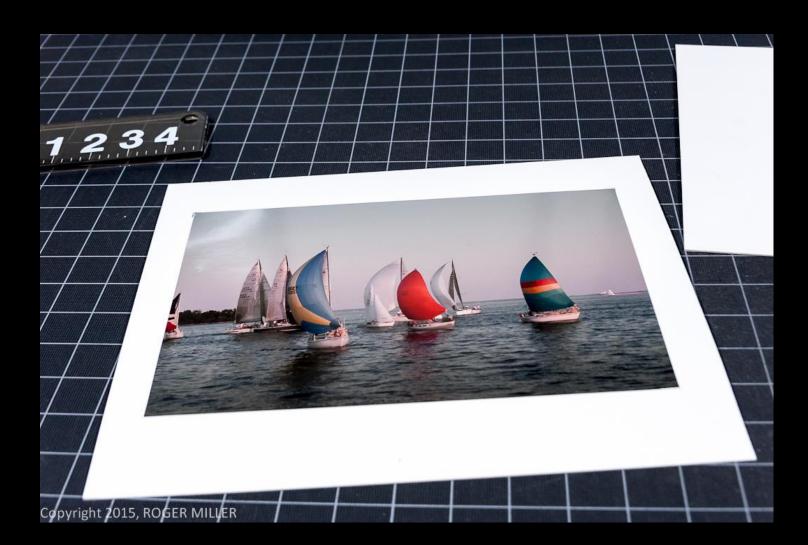

### Mounting Prints....

#### **MOUNTING PRINTS**

Is the process of adhering prints to a ridged boards – material This is done to display prints, make them safer or frame.

#### **Options for Mounting**

- Rubber Cement good
- Spray Glue good better
- Self Adhesive Foam Core only good for flush mounting
- Dry mounting prints hot press I use
- Dry mounting prints cold press expensive equipment
- Hinge mount- archival material

First three options are None-Archival – good for 25 to 50 years Second three are Archival if done on archival boards. What do you want to do with your prints???