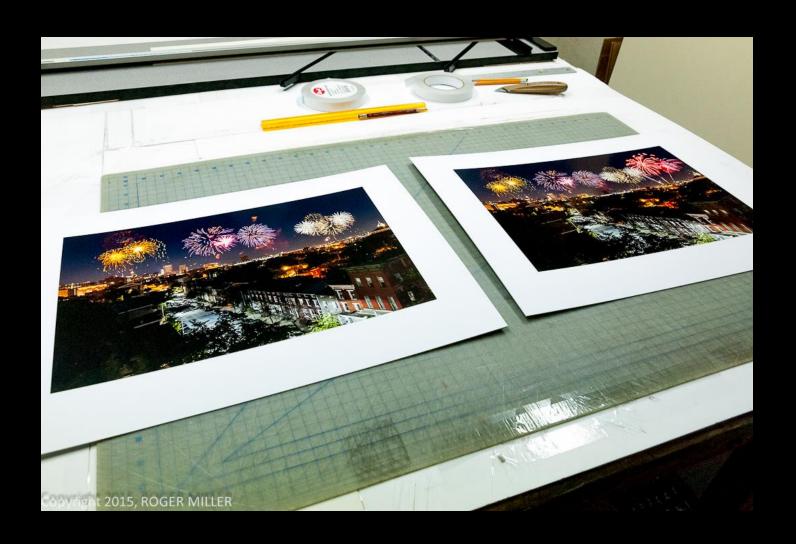

## **Positioning**

Placing your print on Mount Boards

\* positioning is for any adhesion process

## POSITIONING YOUR PRINT