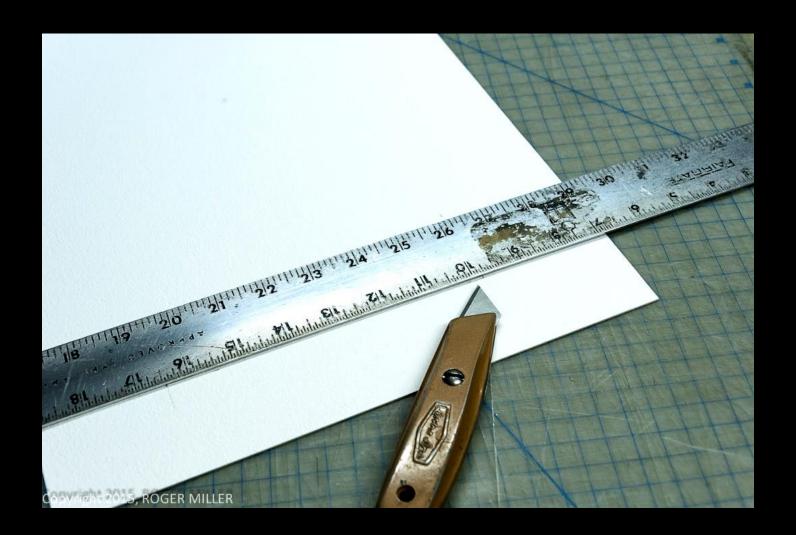

### **BASIC TOOLS**

- a place to work
- Self healing cutting board
- Matt knives matt knife blades
- matt cutter most important tool I have gotten in the last 25 years
- cover your work tables with mount boards
- metal rulers cutting
- plastic rulers measuring
- pencils
- triangle 45-45-90
- positioning t-square -

CUTTING BOARDS WITHOUT MAT CUTTER

CUTTING MATS WITHOUT A MATT CUTTER-

Notch corner with matt blade....

Cut carefully between corners.....