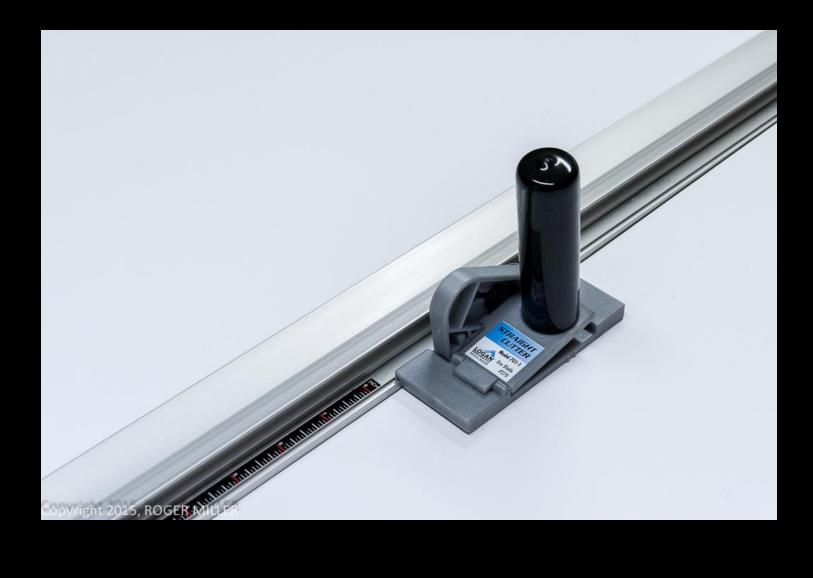

### **BASIC TOOLS**

- a place to work
- Self healing cutting board
- Matt knives matt knife blades
- matt cutter most important tool I have gotten in the last 25 years
- cover your work tables with mount boards
- metal rulers cutting
- plastic rulers measuring
- pencils
- triangle 45-45-90
- positioning t-square -

# PREPERATION OF MATERIALS

Cutting boards with a matt cutter- easy, fast and exact!