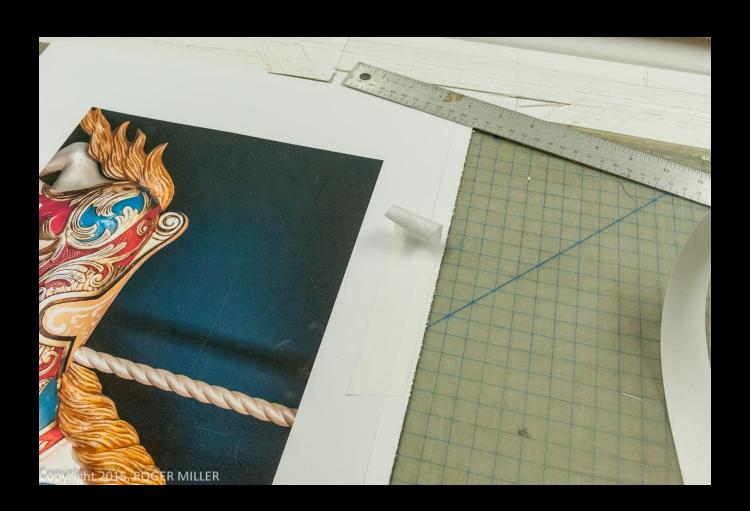

### **BASIC TOOLS**

- a place to work
- Self healing cutting board
- Matt knives matt knife blades
- matt cutter most important tool I have gotten in the last 25 years
- cover your work tables with mount boards
- metal rulers cutting
- plastic rulers measuring
- pencils
- triangle 45-45-90
- positioning t-square -

CUTTING BOARDS WITHOUT MAT CUTTER

CUTTING MATS WITHOUT A MATT CUTTER-

Notch corner with matt blade....

Cut carefully between corners.....

# PREPERATION OF MATERIALS

Cutting boards with a matt cutter- easy, fast and exact!