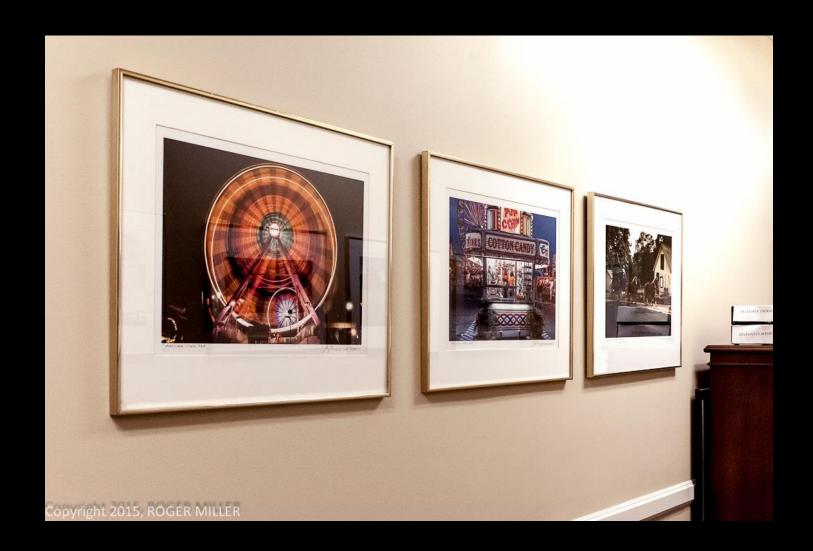

## FRAMING PRINTS....

## FRAMING OPTIONS....

- Metal Section Frames- I use most
- Wood Frames
- Flush Mounted Boxes
- -Flush Mounted Glass Frames
- Canvas Mounted Prints
- Large Murals on the wall
- Large Murals mounted on rigid material
- -Plexiglas Mounted Prints

# EXHIBITS- DISPLAYS What is it all about??

For me it is all about showing my work!

If you do not show your work n

nobody sees it!

Promotes my work!

Sell some!

Promotes my books!