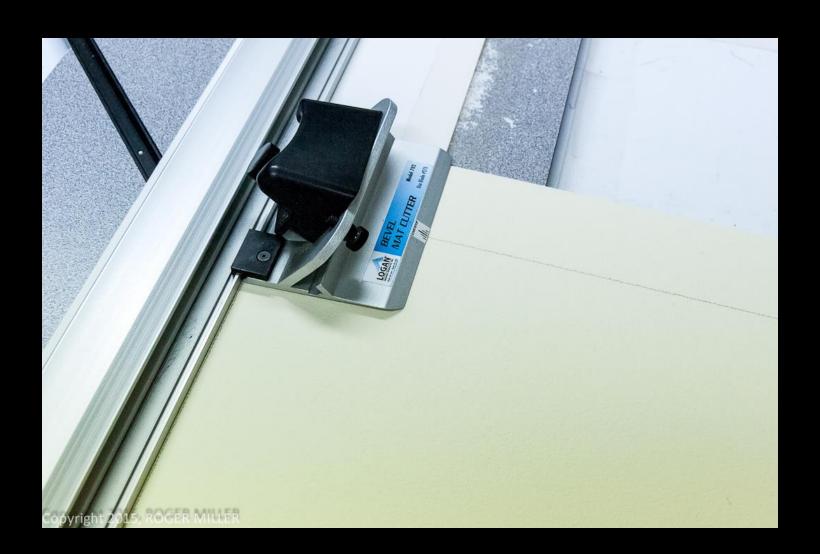

### **BASIC TOOLS**

- a place to work
- Self healing cutting board
- Matt knives matt knife blades
- matt cutter most important tool I have gotten in the last 25 years
- cover your work tables with mount boards
- metal rulers cutting
- plastic rulers measuring
- pencils
- triangle 45-45-90
- positioning t-square -

# PREPERATION OF MATERIALS

Cutting boards with a matt cutter- easy, fast and exact!