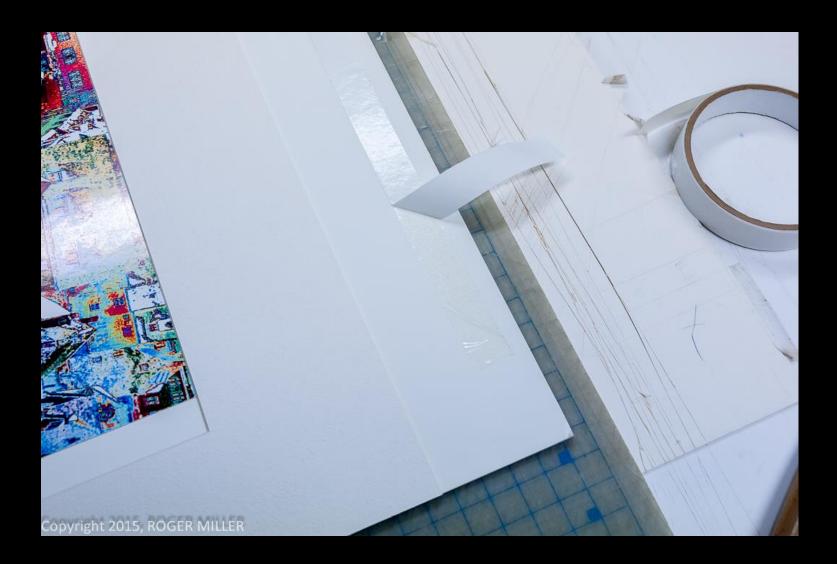

# **Archival Print Mounting - Best**

Hinge mounted prints

Only archival if archival material are used Acid free boards are used

ARCHIVAL HINGE MOUNT

## **Positioning**

Placing your print on Mount Boards

\* positioning is for any adhesion process

## POSITIONING YOUR PRINT