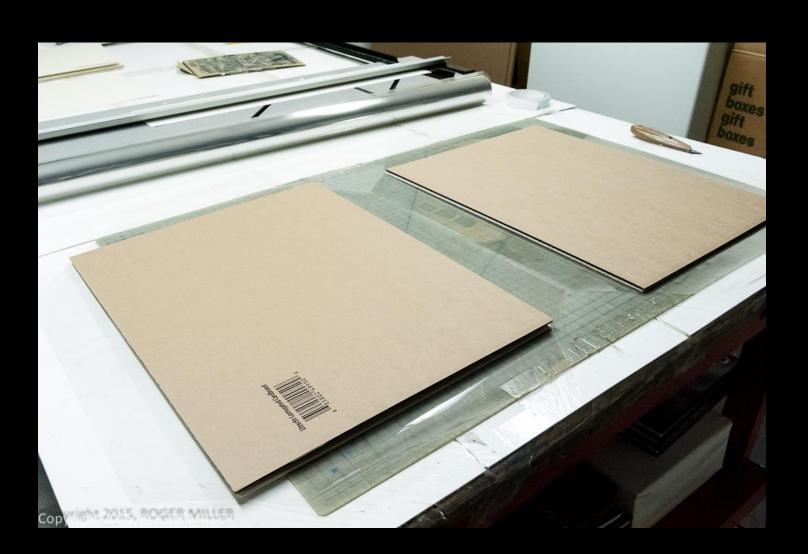

#### **MOUNTING PRINTS**

Is the process of adhering prints to a ridged boards – material This is done to display prints, make them safer or frame.

#### **Options for Mounting**

- Rubber Cement good
- Spray Glue good better
- Self Adhesive Foam Core only good for flush mounting
- Dry mounting prints hot press I use
- Dry mounting prints cold press expensive equipment
- Hinge mount- archival material

First three options are None-Archival – good for 25 to 50 years Second three are Archival if done on archival boards. What do you want to do with your prints???