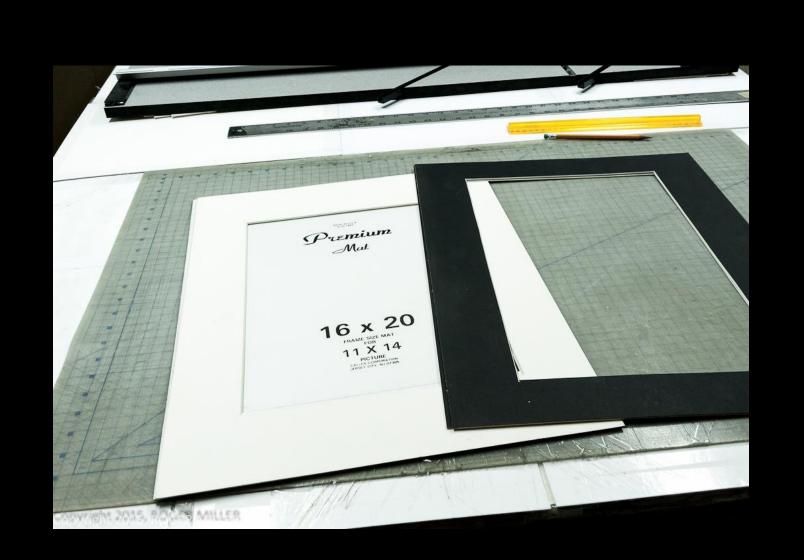

#### PRINT AND MOUNT SIZES

- For the sake of sanity I have standard sizes
- 8.5" x 11" print mount on 11" x 14" or 14" x 17"
- 10" x 16" print mount on 15" x 20" –use for BCC
- 14" x 20" print mount on 22" x 28"
- 16" x 24" print mount on 24" x 30"
- 20" x 30" print mount on 30" x 40"

## **Matting Prints**

Matting is cutting a decorative overlay board for your prints and mounts.

- -can be white or colored
- textured or plain
- can be multi layer
- protects framed prints from sticking to glass