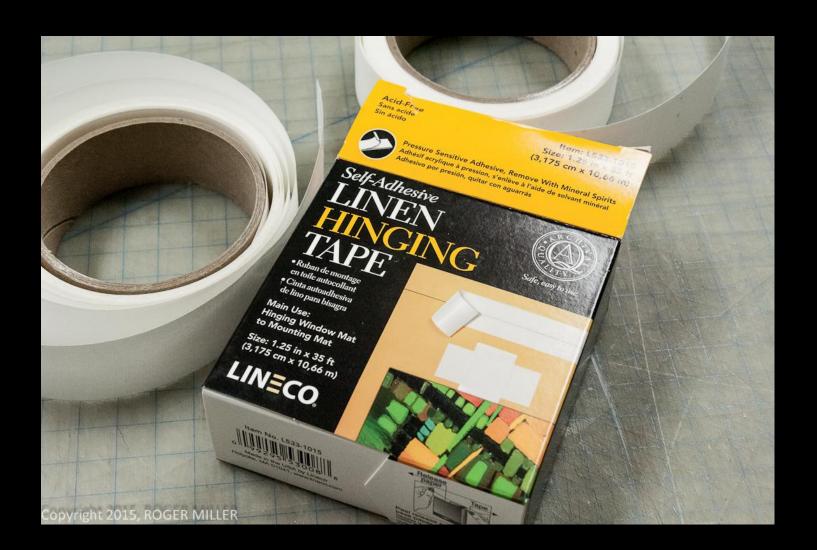

# **Archival Print Mounting - Best**

Hinge mounted prints

Only archival if archival material are used Acid free boards are used

ARCHIVAL HINGE MOUNT