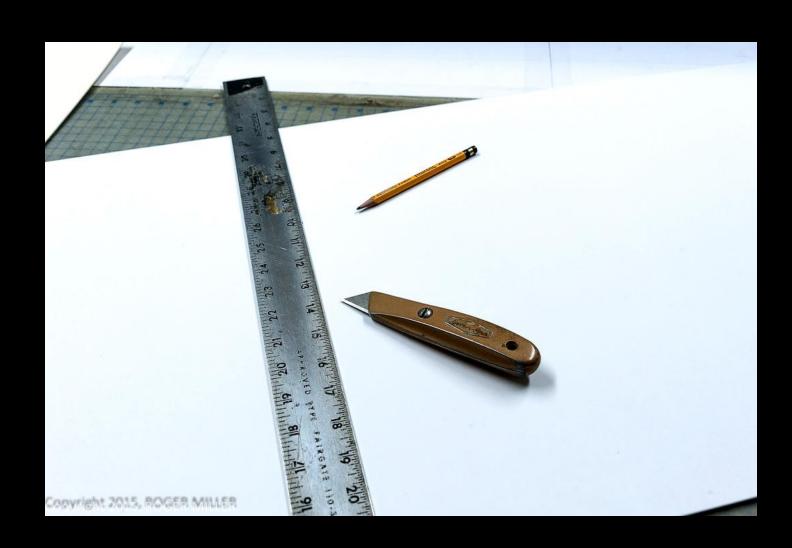

### Basic tools you will need....

### **BASIC TOOLS**

- a place to work
- Self healing cutting board
- Matt knives matt knife blades
- matt cutter most important tool I have gotten in the last 25 years
- cover your work tables with mount boards
- metal rulers cutting
- plastic rulers measuring
- pencils
- triangle 45-45-90
- positioning t-square -