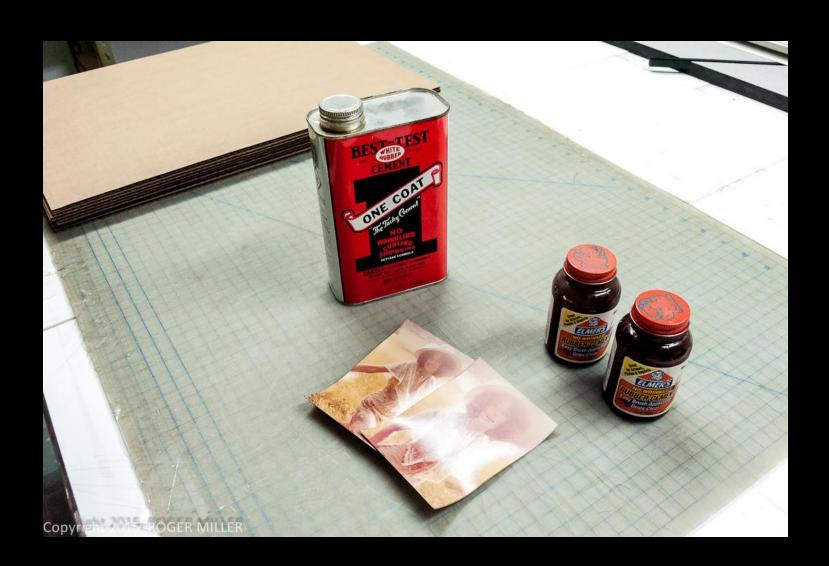

#### **Options for Mounting**

- Rubber Cement good
- Spray Glue good better
- Self Adhesive Foam Core only good for flush mounting
- Dry mounting prints hot press I use
- Dry mounting prints cold press expensive equipment
- Hinge mount- archival material

Mounting with Rubber Cement –Spray Glue