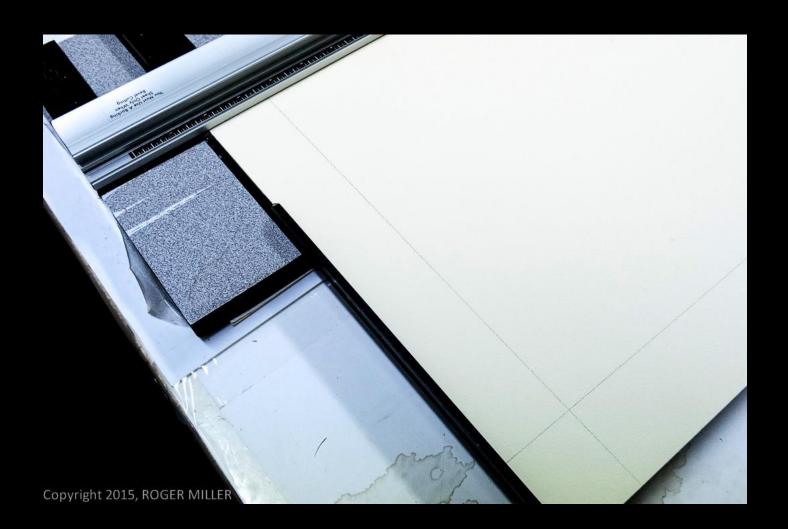

CUTTING BOARDS WITHOUT MAT CUTTER

CUTTING MATS WITHOUT A MATT CUTTER-

Notch corner with matt blade....

Cut carefully between corners.....

# PREPERATION OF MATERIALS

Cutting boards with a matt cutter- easy, fast and exact!