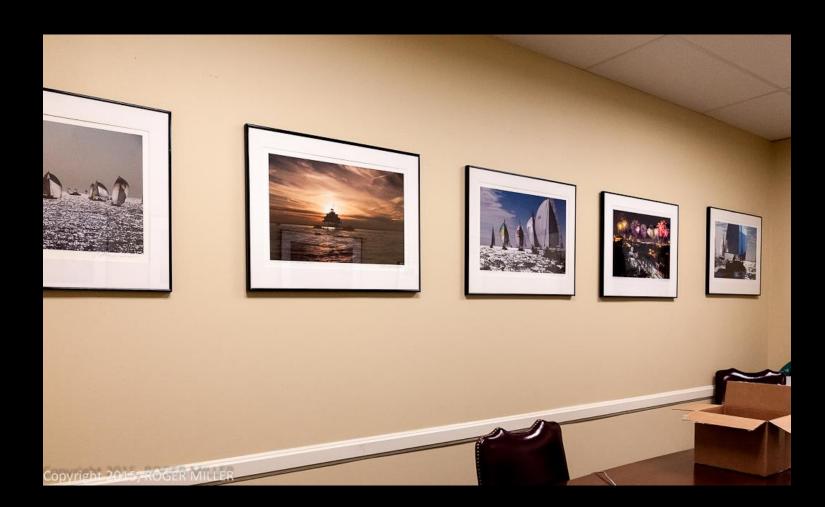

## FRAMING PRINTS....

## FRAMING OPTIONS....

- Metal Section Frames- I use most
- Wood Frames
- Flush Mounted Boxes
- -Flush Mounted Glass Frames
- Canvas Mounted Prints
- Large Murals on the wall
- Large Murals mounted on rigid material
- -Plexiglas Mounted Prints

# EXHIBITS- DISPLAYS What is it all about??

For me it is all about showing my work!

If you do not show your work n

nobody sees it!

Promotes my work!

Sell some!

Promotes my books!