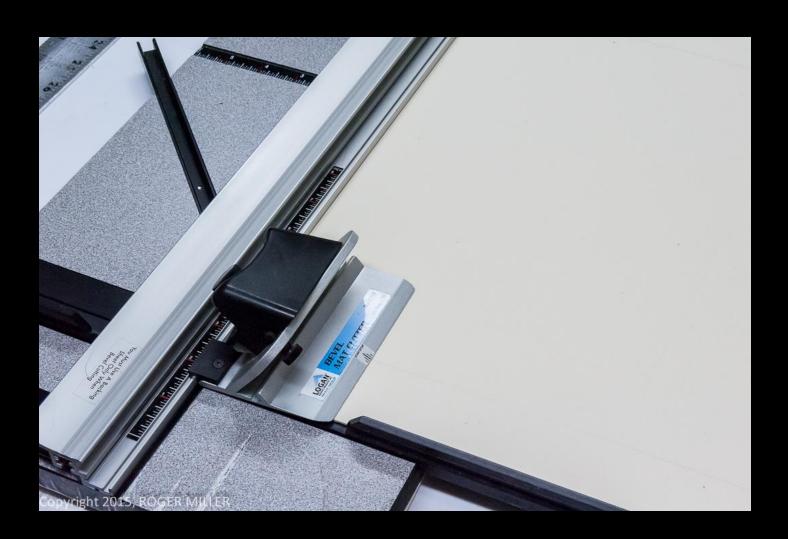

# PREPERATION OF MATERIALS

Cutting boards with a matt cutter- easy, fast and exact!

CUTTING BOARDS WITHOUT MAT CUTTER

CUTTING MATS WITHOUT A MATT CUTTER-

Notch corner with matt blade....

Cut carefully between corners.....