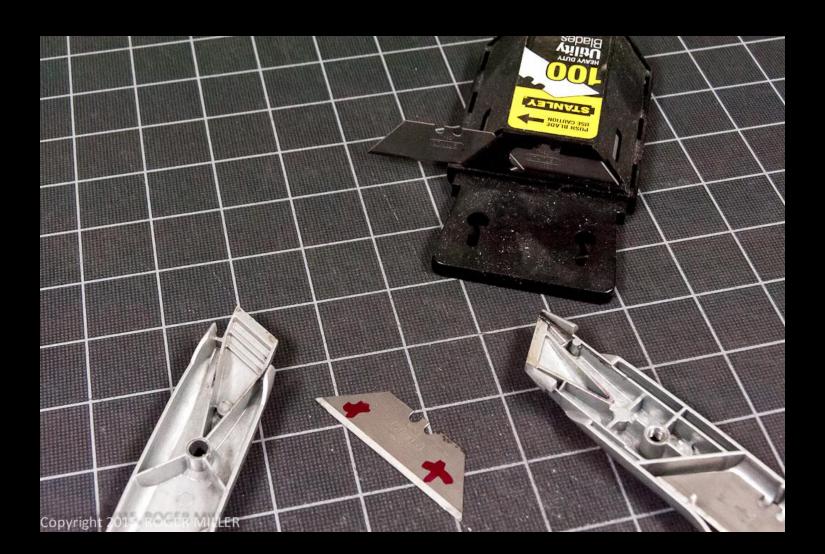

### **BASIC TOOLS**

- a place to work
- Self healing cutting board
- Matt knives matt knife blades
- matt cutter most important tool I have gotten in the last 25 years
- cover your work tables with mount boards
- metal rulers cutting
- plastic rulers measuring
- pencils
- triangle 45-45-90
- positioning t-square -

CUTTING BOARDS WITHOUT MAT CUTTER

CUTTING MATS WITHOUT A MATT CUTTER-

Notch corner with matt blade....

Cut carefully between corners.....