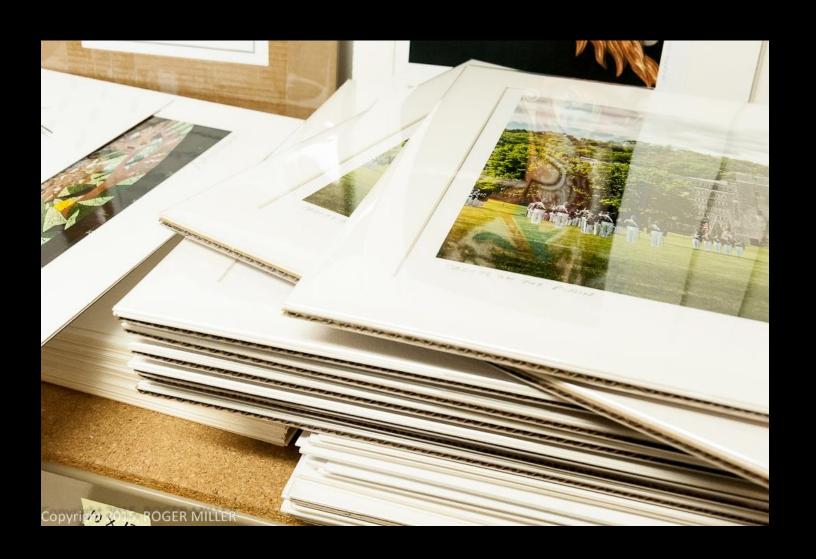

### Mounting Prints....

#### **MOUNTING PRINTS**

Is the process of adhering prints to a ridged boards – material This is done to display prints, make them safer or frame.

#### **Options for Mounting**

- Rubber Cement good
- Spray Glue good better
- Self Adhesive Foam Core only good for flush mounting
- Dry mounting prints hot press I use
- Dry mounting prints cold press expensive equipment
- Hinge mount- archival material

First three options are None-Archival – good for 25 to 50 years Second three are Archival if done on archival boards. What do you want to do with your prints???