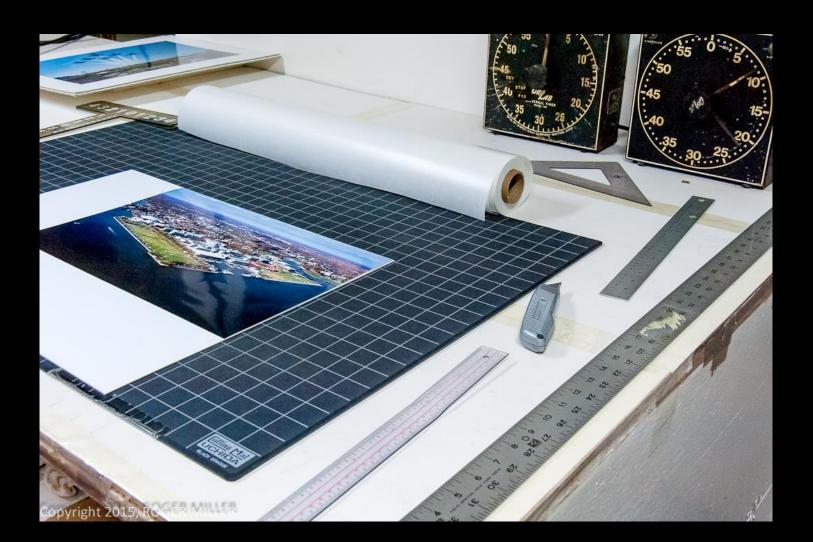

### Basic tools you will need....

### **BASIC TOOLS**

- a place to work
- Self healing cutting board
- Matt knives matt knife blades
- matt cutter most important tool I have gotten in the last 25 years
- cover your work tables with mount boards
- metal rulers cutting
- plastic rulers measuring
- pencils
- triangle 45-45-90
- positioning t-square -