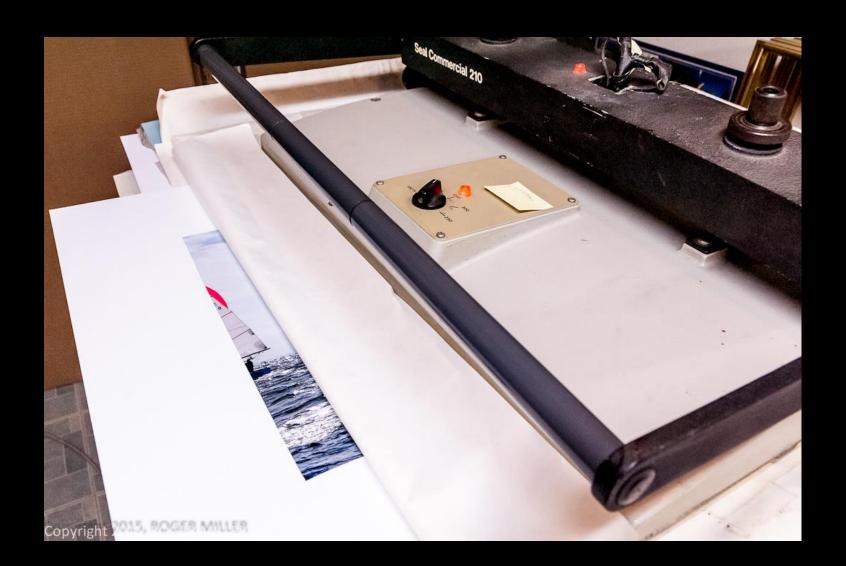

## **Dry Mounting Print**

Equipment for dry mounting

- dry mount press
- tacking iron
- dry mount tissue