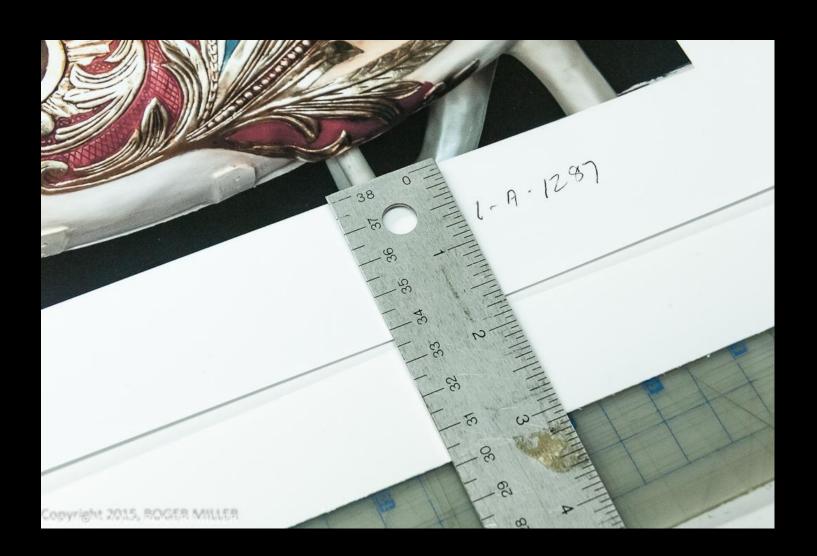

### **BCC PRINT RULES**

All prints need to be mounted
Minimum size mounted 8" x 10 "
Maximum size mounted is 16" x 20"
Back of the print upper left corner
Name
Title of print
Class – N-novice, U-unlimited
date of entry
Nothing Sharpe or sticky on the back
No name or identification on the front