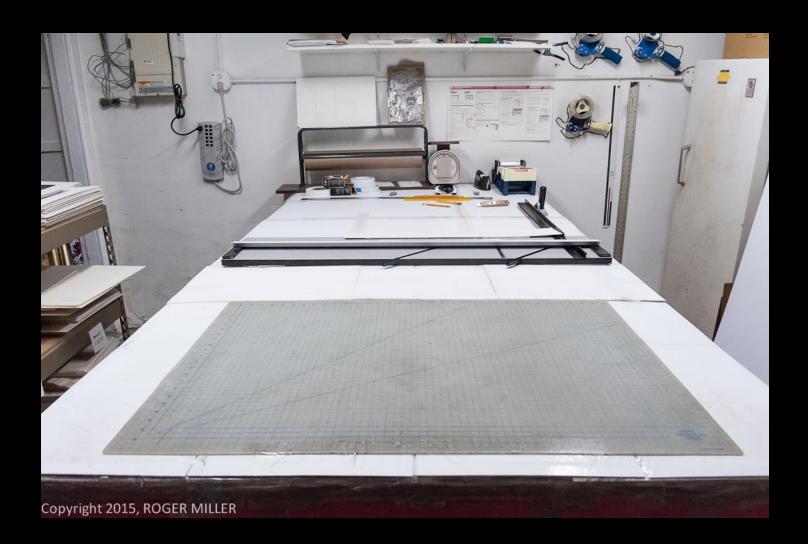

### Basic tools you will need....

### **BASIC TOOLS**

- a place to work
- Self healing cutting board
- Matt knives matt knife blades
- matt cutter most important tool I have gotten in the last 25 years
- cover your work tables with mount boards
- metal rulers cutting
- plastic rulers measuring
- pencils
- triangle 45-45-90
- positioning t-square -