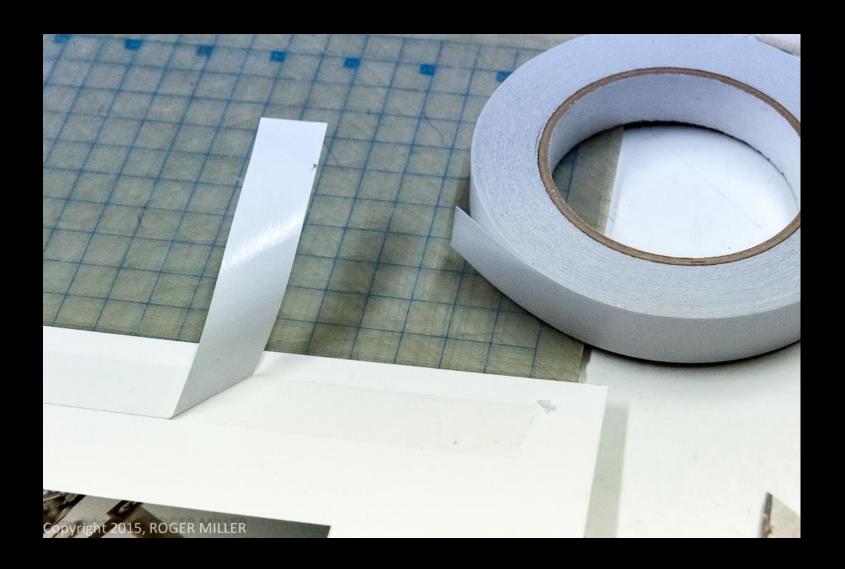

# **Archival Print Mounting - Best**

Hinge mounted prints

Only archival if archival material are used Acid free boards are used

ARCHIVAL HINGE MOUNT

## **Positioning**

Placing your print on Mount Boards

\* positioning is for any adhesion process

## POSITIONING YOUR PRINT