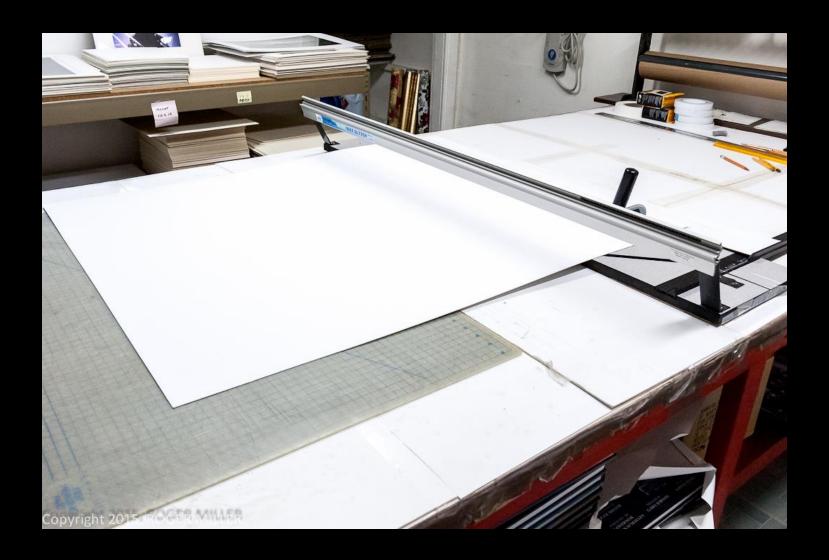

# PREPERATION OF MATERIALS

Cutting boards with a matt cutter- easy, fast and exact!

### **BASIC TOOLS**

- a place to work
- Self healing cutting board
- Matt knives matt knife blades
- matt cutter most important tool I have gotten in the last 25 years
- cover your work tables with mount boards
- metal rulers cutting
- plastic rulers measuring
- pencils
- triangle 45-45-90
- positioning t-square -