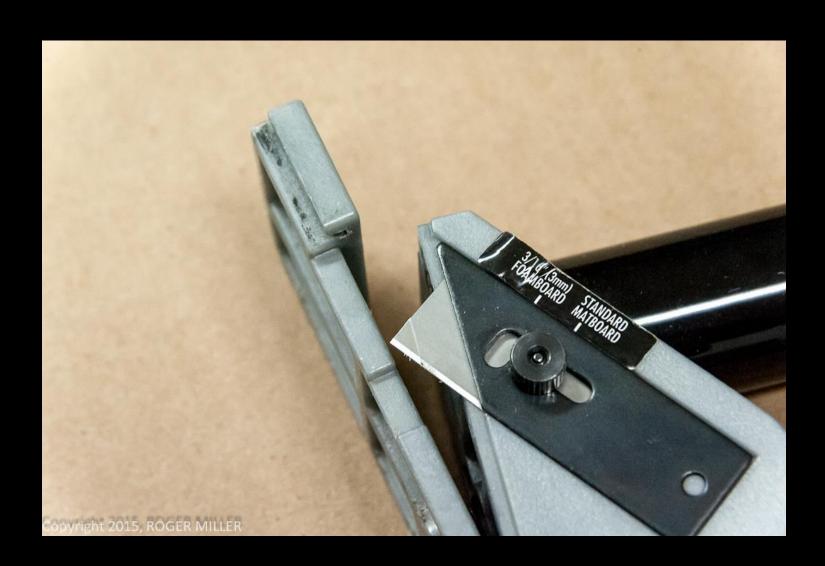

### **BASIC TOOLS**

- a place to work
- Self healing cutting board
- Matt knives matt knife blades
- matt cutter most important tool I have gotten in the last 25 years
- cover your work tables with mount boards
- metal rulers cutting
- plastic rulers measuring
- pencils
- triangle 45-45-90
- positioning t-square -

# PREPERATION OF MATERIALS

Cutting boards with a matt cutter- easy, fast and exact!