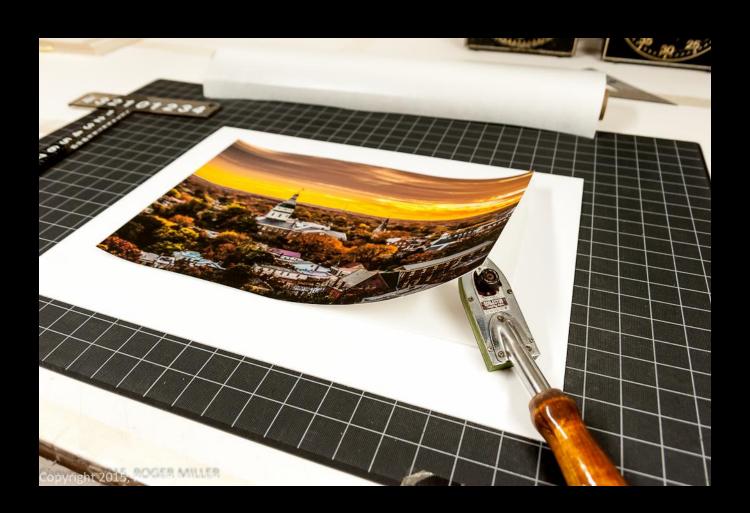

## **Dry Mounting Print**

Equipment for dry mounting

- dry mount press
- tacking iron
- dry mount tissue

## **Positioning**

Placing your print on Mount Boards

\* positioning is for any adhesion process

## POSITIONING YOUR PRINT