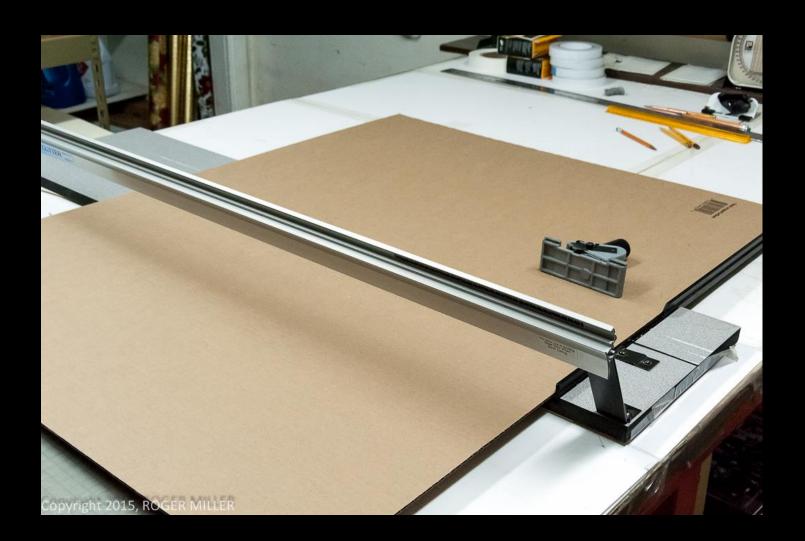

CUTTING BOARDS WITHOUT MAT CUTTER

CUTTING MATS WITHOUT A MATT CUTTER-

Notch corner with matt blade....

Cut carefully between corners.....

# PREPERATION OF MATERIALS

Cutting boards with a matt cutter- easy, fast and exact!