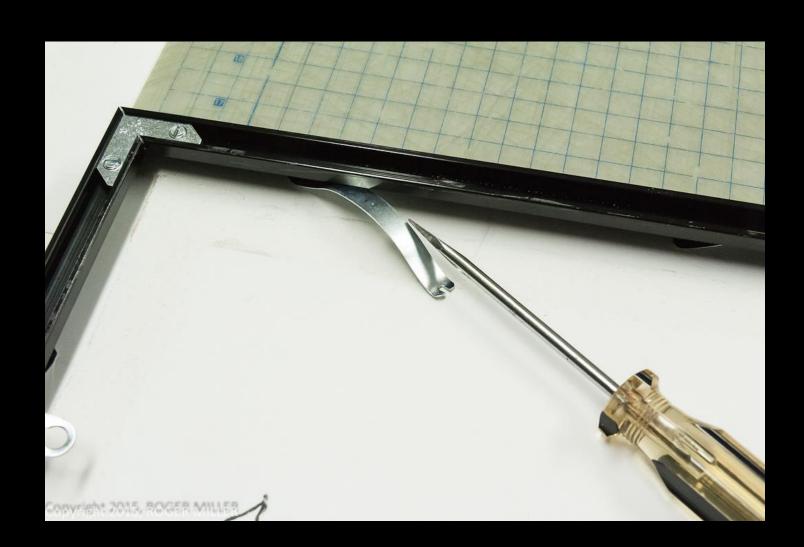

## FRAMING PRINTS....

## FRAMING OPTIONS....

- Metal Section Frames- I use most
- Wood Frames
- Flush Mounted Boxes
- -Flush Mounted Glass Frames
- Canvas Mounted Prints
- Large Murals on the wall
- Large Murals mounted on rigid material
- -Plexiglas Mounted Prints