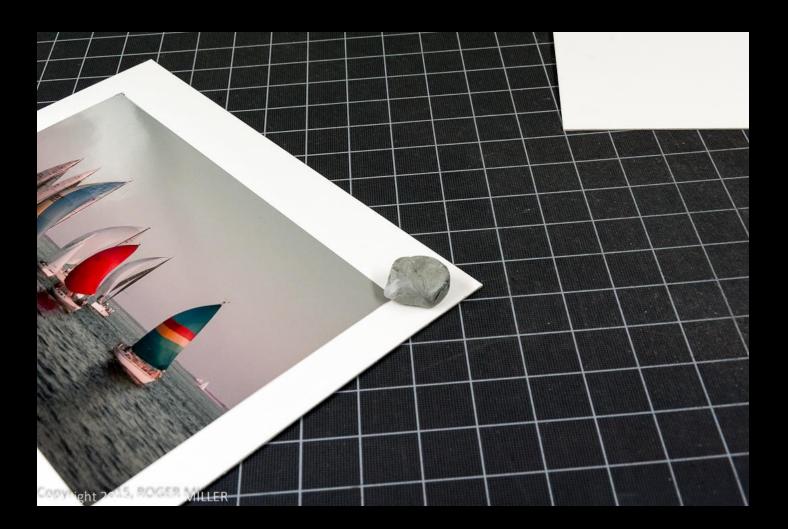

Mounting with Rubber Cement –Spray Glue

## **Positioning**

Placing your print on Mount Boards

\* positioning is for any adhesion process

## POSITIONING YOUR PRINT